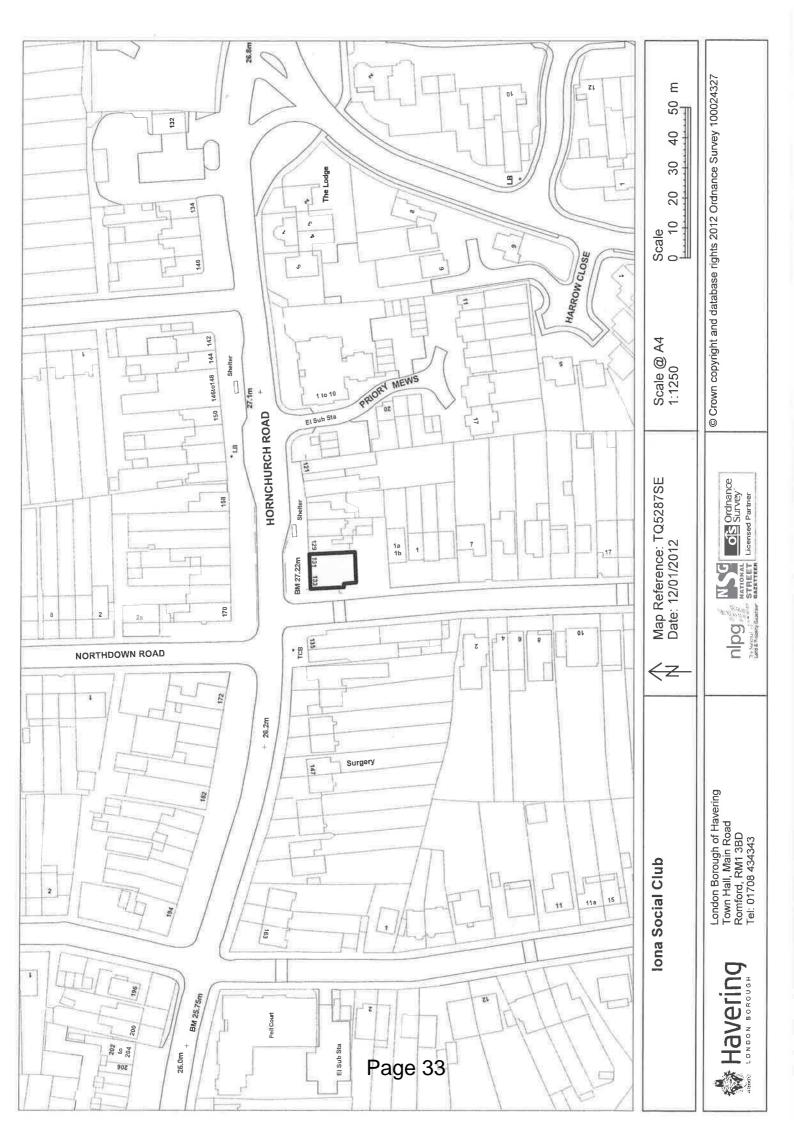

### Geographical description of the area and description of the building

The Iona Social Club is located at the end of a parade of shops on Hornchurch Road outside the town centre. The club composes the ground floor of a two storey premises, the first floor of which appears to be residential. The immediate area is mixed commercial and residential properties. A map of the area is attached.