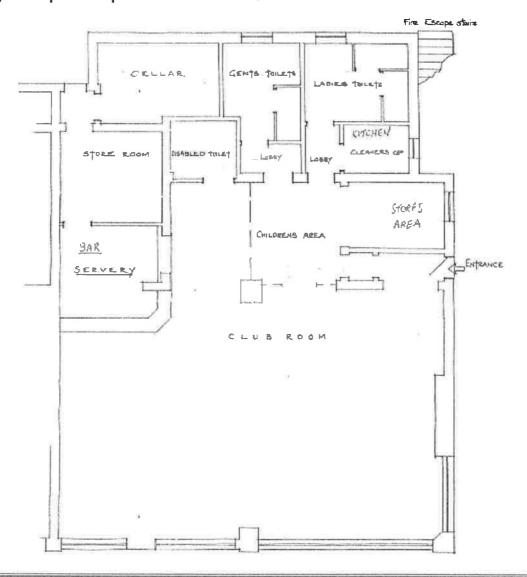

### Geographical description of the area and description of the building

The Iona Social Club is located at the end of a parade of shops on Hornchurch Road outside the town centre. The club composes the ground floor of a two storey premises, the first floor of which appears to be residential. The immediate area is mixed commercial and residential properties. A map of the area is attached.